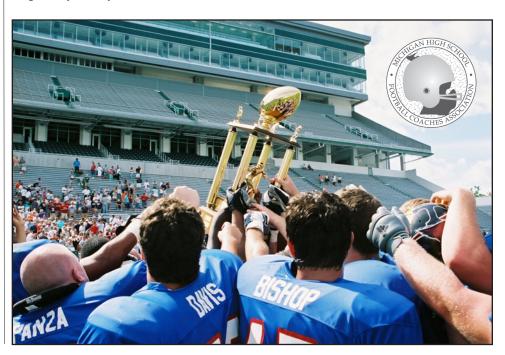

## MHSFCA All Star Game Returns To MSU

Gus Kapolka MHSFCA All Star Committee Chair

The 26<sup>th</sup> All Star Game played on July 22<sup>nd</sup> was a huge success. It was great to get back to Michigan State University, and play the game in the newly remodeled Spartan Stadium. As always, the Housing and Dining staff treated the coaching staffs and kids like kings. A special thanks goes out to Marcia Evans and her staff for the work that they do to make our stay as enjoyable as possible.

The week preceding the game went very well. There is much more to the game than just game day. The following coaches give up eight days or more of their time each year to make our game a success: Craig Healy, Tim Parker, Melvin Bennett, Ed Greenman, Fred Davis, Dave Farris, Brandon Bruce, Paul Jacobson, Troy Nezki, Tom Barbieri, Dennis Stansbury, Jim Webb, Bobby Vaught, Tony Ceccacci, Dick McGinness, Jim Buttson, Keith Froelich, Larry Merx, and Don Lessner. The majority of these guys stayed at the dorm for the entire week helping in any way that they could. Each of us owes them a great big thank you.

Michigan State University did another fabulous job for us. We have been housed at the University for all 26 years.

Another person that needs recognition is Gary VanDam. Gary is the fundraising co-coordinator and has been for a long time. Gary does a great job making sure the game is first class, and that the sponsorship is top notch.

The kids and the coaching staffs did a great job again. Both the kids from each squad and the coaches mixed like a football family and still were competitive as hell on the field.

Again, thanks to everyone, including the coaches who nominated their athletes, for another great year at M.S.U.